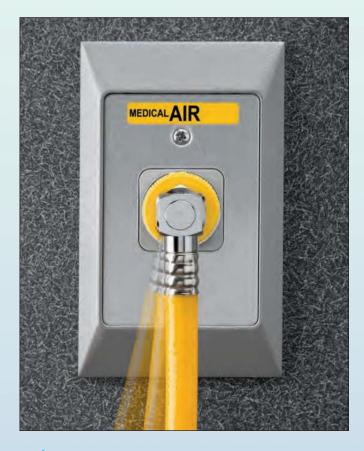

## Our innovative 90° swivel adaptor

Don't be fooled by it's deceptively simple design; our one-of-a-kind 90° swivel adaptor is revolutionizing hose fittings in the medical field and beyond. Part of our complete line of pipe thread to barbed hose adaptors; the 90° swivel adaptor helps prevent dangerous kinks and chafing that can result in leakage.

## Stay on the cutting edge of technology

with our 90° swivel adaptor. The innovative design provides increased mobility while maintaining a secure connection; and you can save money on replacements and enjoy the full life of your hoses when you decrease wear and tear at the point of contact between hoses and adaptors.