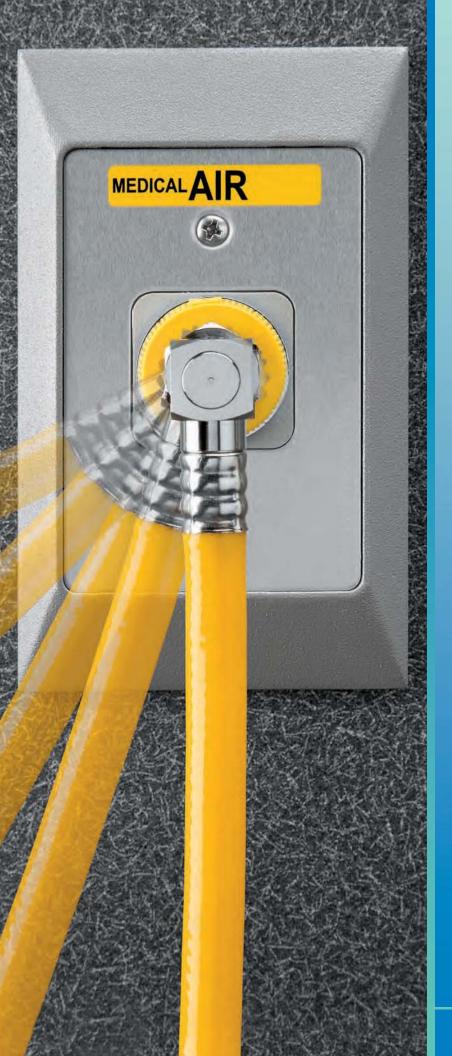

## Our innovative 90° swivel adaptor

Don't be fooled by it's deceptively simple design; our one-of-a-kind 90° swivel adaptor is revolutionizing hose fittings in the medical field and beyond. Part of our complete line of pipe thread to barbed hose adaptors; the 90° swivel adaptor helps prevent dangerous kinks and chafing that can result in leakage.

## Stay on the cutting edge of technology

with our 90° swivel adaptor. The innovative design provides increased mobility while maintaining a secure connection; and you can save money on replacements and enjoy the full life of your hoses when you decrease wear and tear at the point of contact between hoses and adaptors.