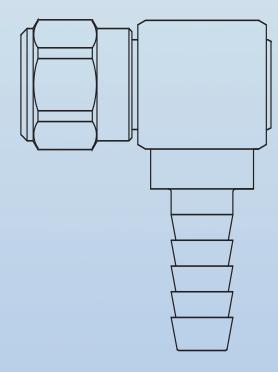

## Our innovative 90° swivel adaptor

Don't be fooled by it's deceptively simple design; our one-of-a-kind 90° swivel adaptor is revolutionizing hose fittings in the medical field and beyond. Part of our complete line of pipe thread to barbed hose adaptors; the 90° swivel adaptor helps prevent dangerous kinks and chafing that can result in leakage.

## Stay on the cutting edge of technology

with our 90° swivel adaptor. The innovative design provides increased mobility while maintaining a secure connection; and you can save money on replacements and enjoy the full life of your hoses when you decrease wear and tear at the point of contact between hoses and adaptors.