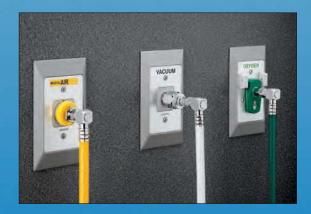

- Tamper resistant design
- Permits 360° rotation
- Avoid hose kinking
- Improve safety
- Compact
- Balanced seal design

For more information call customer service U.S. Toll Free: 888-835-3800 or 440-835-2212